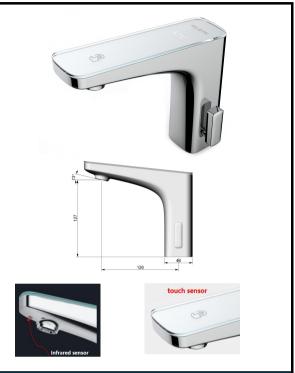

## FUZHOU RAJEYN ELECTRONIC SCI-TEC., LTD.

ADD: No.1 Shiziting Road, Cangshan District, Fuzhou, Fujian, China, 350008 Email: sj.peng@rajeyn.com Skype: rjyjohuang Mob: +86-15060017331

| General Information               |                             |
|-----------------------------------|-----------------------------|
| Model No.                         | RJY-11-B201D                |
| Туре                              | Deck-Mounted Sensor Mixer   |
| Material                          | Brass with chroming         |
| Mixer                             | Yes/ for hot and cold water |
| Net weight                        | 1.55KG                      |
| Gross weight                      | 1.68KG                      |
| Warranty                          | One Year                    |
| Technical Parameters              |                             |
| Working power                     | DC6V OR DC6V/AC220V         |
| Average static power consumption  | <50uA                       |
| Instant dynamic power consumption | <2.5W                       |
| Working water pressure            | 7.25-101.5PSI (0.05-0.7MPa) |
| Sensor distance                   | 4-11.8in (10-30cm)          |
| Error detection time              | <0.6 second                 |
| Maximum washing period            | 60 seconds (Default)        |
| Water flow                        | 6.6-7.2L/Min                |
| Mounting diameter                 | Ø30-40                      |
| Environment temperature           | 34°F-104°F (1~40°C)         |
| Medium temperature                | 32°F - 149°F (0~65℃)        |
| Inlet diameter                    | G1/2"                       |
| Outlet diameter                   | G1/2"                       |
| Package Information               |                             |
| Inner package                     | 380*170*113mm               |
| Outer package                     | 525*395*365mm               |
| Quantity per carton               | 9pcs                        |

## Product Feature

- 1) Automatic on/off: Infrared sensor faucet automatically turns on and off (Convenience & Hygiene).
- 2) Touch sensor to activate water on/off.
- 2) Adjustable water temperature by manual handle.
- 3) Time Limit: Washing time is set for 60 seconds.
- 4) Low power indication: This may indicate it is time to replace existing batteries with new ones or there is not enough power going to unit.
- 5) Water saving: Water efficient faucet reduces overall water usage without sacrificing water pressure.
- 6) Energy saving: Battery shall last approximately 3000 times/month for 1 year.