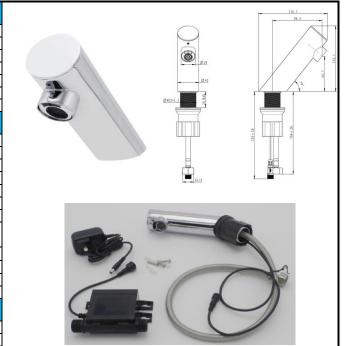

## 福州锐洁源电子科技有限公司

## FUZHOU RAJEYN ELECTRONIC SCI-TEC., LTD.

No.1 Shiziting Road, Cangshan District, Fuzhou, Fujian, China, 350008 Email: sj.peng@rajeyn.com Skype: rjyjohuang Mob: +86-15060017331

| General Information               |                             |
|-----------------------------------|-----------------------------|
| Model No.                         | RJY-11-B120AD               |
| Type                              | Deck-Mounted Sensor Faucet  |
| Material                          | Brass with chroming         |
| Mixer                             | No/ for cold water only     |
| Net weight                        | 1.55KG                      |
| Gross weight                      | 1.65KG                      |
| Warranty                          | One Year                    |
| Technical Parameters              |                             |
| Working power                     | DC3V & AC220V               |
| Average static power consumption  | <50uA                       |
| Instant dynamic power consumption | <2.5W                       |
| Working water pressure            | 7.25-101.5PSI (0.05-0.7MPa) |
| Sensor distance                   | 16-22cm for hands           |
| Error detection time              | <0.6 second                 |
| Maximum washing period            | 60 seconds (Default)        |
|                                   | 4L/min at 0.1mpa            |
| Water flow                        | 9L/Min at 0.4mpa            |
| Environment temperature           | 34°F-104°F (1~40°C)         |
| Medium temperature                | 32°F - 149°F (0~65℃)        |
| Inlet diameter                    | G1/2"                       |
| Outlet diameter                   | G1/2"                       |
| Package Information               |                             |
| Inner package                     | 380*170*113mm               |
| Outer package                     | 525*395*360mm               |
| Quantity per carton               | 9pcs                        |