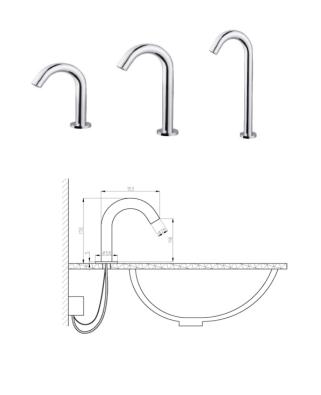

## FUZHOU RAJEYN ELECTRONIC SCI-TEC., LTD.

ADD: No.1 Shiziting Road, Cangshan District, Fuzhou, Fujian, China, 350008 Email: sj.peng@rajeyn.com Skype: rjyjohuang Mob: +86-15060017331

| General Information               |                             |
|-----------------------------------|-----------------------------|
| Model No.                         | RJY-11-B107/108/109AD       |
| Туре                              | Deck-Mounted Sensor Faucet  |
| Material                          | Brass with chroming         |
| Mixer                             | No/ for cold water only     |
| Net weight                        | 1.29/1.5/1.75KG             |
| Gross weight                      | 1.42/1.6/1.82KG             |
| Warranty                          | One Year                    |
| Technical Parameters              |                             |
| Working power                     | DC6V/AC110-220V             |
| Average static power consumption  | <50uA                       |
| Instant dynamic power consumption | <2.5W                       |
| Working water pressure            | 7.25-101.5PSI (0.05-0.7MPa) |
| Sensor distance                   | 4-11.8in (10-30cm)          |
| Error detection time              | <0.6 second                 |
| Maximum washing period            | 60 seconds (Default)        |
| Water flow                        | 6.6-7.2L/Min                |
| Mounting diameter                 | Ø32                         |
| Environment temperature           | 34°F-104°F (1~40°C)         |
| Medium temperature                | 32°F - 149°F (0~65°C)       |
| Inlet diameter                    | G1/2"                       |
| Outlet diameter                   | G1/2"                       |
| Package Information               |                             |
| Inner package                     | 380*170*113mm               |
| Outer package                     | 525*395*365mm               |
| Quantity per carton               | 9pcs                        |
| Duadust Facture                   |                             |