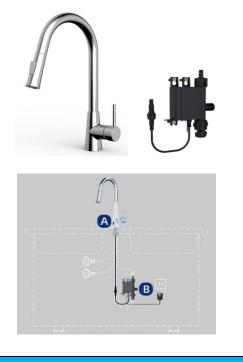

## 福州锐洁源电子科技有限公司 FUZHOU RAJEYN ELECTRONIC SCI-TEC., LTD. No.1 Shiziting Road, Cangshan District, Fuzhou, Fujian, China, 350008 Email: sj.peng@rajeyn.com Skype: rjyjohuang Mob: +86-15060017331

| General Information                 |                                         |
|-------------------------------------|-----------------------------------------|
| Model No.                           | RJY-10-Z110D                            |
| Туре                                | Wave on Sensor Kitchen Faucet           |
| Material                            | Zinc Alloy and 304 S/S                  |
| Mixer                               | Yes/ for cold & hot water               |
| Net weight                          | 2.7KG                                   |
| Gross weight                        | 3.6KG                                   |
| Warranty                            | One Year                                |
| Technical Parameters                |                                         |
| Working power                       | DC6V                                    |
| Average static power consumption    | <50uA                                   |
| Instant dynamic power consumption   | <2.5W                                   |
| Working water pressure              | 7.25-101.5PSI (0.05-0.7MPa)             |
| Sensor distance                     | 2.4-3.9in (6-10cm)                      |
| Error detection time                | <0.6 second                             |
| Maximum washing period              | 3mins                                   |
| Water flow                          | 7-8 L/min                               |
| Environment temperature             | 34°F-104°F (1~40℃)                      |
| Medium temperature                  | 32°F - 149°F (0~65℃)                    |
| Inlet diameter                      | G1/2"                                   |
| Outlet diameter                     | G1/2"                                   |
| Package Information                 |                                         |
| Inner package                       | 560*250*80mm                            |
| Outer package                       | 585*570*270mm                           |
| Quantity per carton                 | 6 units                                 |
| Product Feature                     |                                         |
| 1) It's wave-on sensor. Hands wave  | once, water flows while hands wave a    |
| 2) There's an emergency button on t | he control box. If the sensor is not wo |

ain water stops. Security stop 3min.

2) There's an emergency button on the control box. If the sensor is not working, user can use manual handle to control water on/off. 3) Cold & hot water: There is a mixer within the faucet to adjust water temperature.

4) Please make sure the manual handle has been turned on when you use the sensor.

5) Low power indication: This may indicate it is time to replace existing batteries with new ones or there is not enough power going to unit.
6) 180° rotation: Pull-out water hose with manul button to switch waterfall-flow or shower-rain-flow.

7) Water saving: Water efficient faucet reduces overall water usage without sacrificing water pressure.

8) Energy saving: Battery shall last approximately 3000 times/month for 2 years.