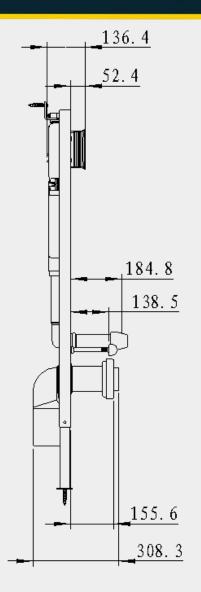

# **Appearance**









## **Configuration**













Water Tank (Short L-Shape Hose) Suitable for standing toilet



Water Tank (Long L-Shape Hose) Suitable for squat toilet



Water Tank and Iron Rack Suitable for wall mounted toilet



### **Sensor Panel**









### **Water Tank-1**









### **Water Tank-2**









### **Water Tank-3**









# **Technical Parameters**



| General Information               |                                                                           |
|-----------------------------------|---------------------------------------------------------------------------|
| Model No.                         | RJY-32-G201D                                                              |
| Туре                              | Automatic Concealed Cistern                                               |
| Material                          | Tempered glass for sensor plate                                           |
| The whole set Includes            | 1.Sensor Plate<br>2.Water Tank (RJY-32-SX01)<br>3.Iron Rack (RJY-32-TJ01) |
| Weight                            | Product weight about 17KG<br>Volume weight a