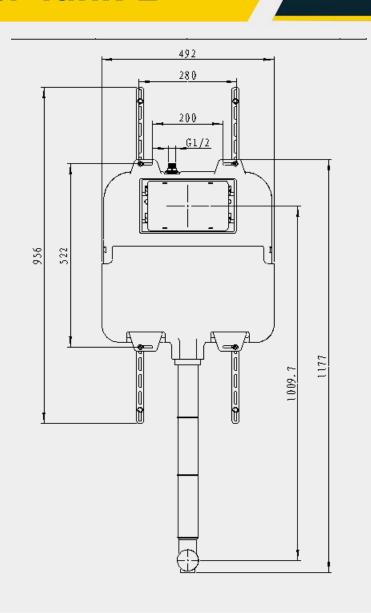

# **Appearance**









## **Configuration**













Water Tank (Short L-Shape Hose) Suitable for standing toilet



Water Tank (Long L-Shape Hose) Suitable for squat toilet



Water Tank and Iron Rack Suitable for wall mounted toilet



### **Sensor Panel**









### **Water Tank-1**









### **Water Tank-2**









### **Water Tank-3**









# **Technical Parameters**



| General Information               |                                                                           |
|-----------------------------------|---------------------------------------------------------------------------|
| Model No.                         | RJY-32-G201D                                                              |
| Туре                              | Automatic Concealed Cistern                                               |
| Material                          | Tempered glass for sensor plate                                           |
| The whole set Includes            | 1.Sensor Plate<br>2.Water Tank (RJY-32-SX01)<br>3.Iron Rack (RJY-32-TJ01) |
| Weight                            | Product weig