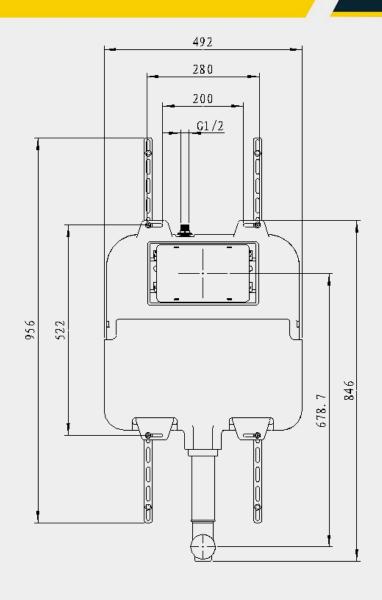

### **Water Tank-2**

# **Technical Parameters**

| General Information               |                                                                           |
|-----------------------------------|---------------------------------------------------------------------------|
| Model No.                         | RJY-32-G201D                                                              |
| Туре                              | Automatic Concealed Cistern                                               |
| Material                          | Tempered glass for sensor plate                                           |
| The whole set Includes            | 1.Sensor Plate<br>2.Water Tank (RJY-32-SX01)<br>3.Iron Rack (RJY-32-TJ01) |
| Weight                            | Product weight about 17KG<br>Volume weight about 25KG                     |
| Warranty                          | One Year                                                                  |
| Technical Parameters              |                                                                           |
| Working power                     | DC6V/AC220V                                                               |
| Average static power consumption  | ≤100uA                                                                    |
| Instant dynamic power consumption | n≤800uA                                                                   |
| Working water pressure            | Pneumatic                                                                 |
| Sensor distance                   | 650mm (30*30cm white board)                                               |
| Water flow                        | 2.5L/4.5 L or 3L/6 L                                                      |
| Low voltage                       | ≤4.5±0.1                                                                  |
| Waterproof grade                  | electrical parts IP65<br>whole unit IP55                                  |
| Package Information               |                                                                           |
| Sensor plate                      | 610*410*270mm; 8pcs/carton                                                |
| Water tank and iron rack          | 1180*630*165mm; 1set/carton                                               |