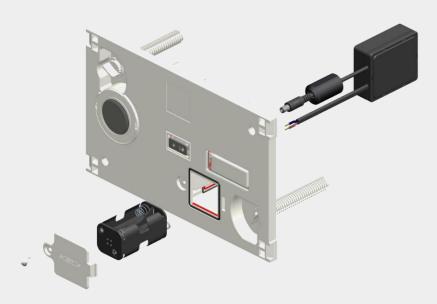

# **Technical Parameters**

| General Information               |                                                                           |
|-----------------------------------|---------------------------------------------------------------------------|
| Model No.                         | RJY-32-G201D                                                              |
| Туре                              | Automatic Concealed Cistern                                               |
| Material                          | Tempered glass for sensor plate                                           |
| The whole set Includes            | 1.Sensor Plate<br>2.Water Tank (RJY-32-SX01)<br>3.Iron Rack (RJY-32-TJ01) |
| Weight                            | Product weight about 17KG<br>Volume weight about 25KG                     |
| Warranty                          | One Year                                                                  |
| Technical Parameters              |                                                                           |
| Working power                     | DC6V/AC220V                                                               |
| Average static power consumption  | ≤100uA                                                                    |
| Instant dynamic power consumption | n≤800uA                                                                   |
| Working water pressure            | Pneumatic                                                                 |
| Sensor distance                   | 650mm (30*30cm white board)                                               |
| Water flow                        | 2.5L/4.5 L or 3L/6 L                                                      |
| Low voltage                       | ≤4.5±0.1                                                                  |
| Waterproof grade                  | electrical parts IP65<br>whole unit IP55                                  |
| Package Information               |                                                                           |
| Sensor plate                      | 610*410*270mm; 8pcs/carton                                                |
| Water tank and iron rack          | 1180*630*165mm; 1set/carton                                               |