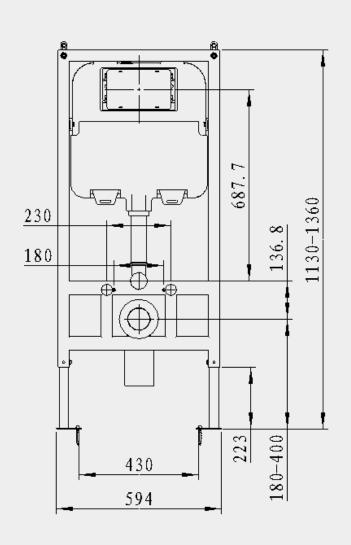

# **Appearance**









## **Configuration**













Water Tank (Short L-Shape Hose) Suitable for standing toilet



Water Tank (Long L-Shape Hose) Suitable for squat toilet



Water Tank and Iron Rack Suitable for wall mounted toilet



### **Sensor Panel**









### **Water Tank-1**









### **Water Tank-2**









### **Water Tank-3**









# **Technical Parameters**



| General Information               |                                                                           |
|-----------------------------------|---------------------------------------------------------------------------|
| Model No.                         | RJY-32-G201D                                                              |
| Туре                              | Automatic Concealed Cistern                                               |
| Material                          | Tempered glass for sensor plate                                           |
| The whole set Includes            | 1.Sensor Plate<br>2.Water Tank (RJY-32-SX01)<br>3.Iron Rack (RJY-32-TJ01) |
| Weight                            | Product weight about 17KG<br>Volume weight