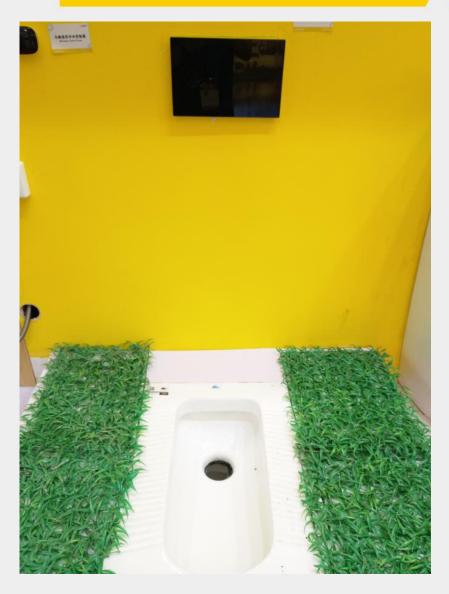

# **Appearance**

## **Configuration**

Water Tank (Short L-Shape Hose) Suitable for standing toilet

Water Tank (Long L-Shape Hose) Suitable for squat toilet

Water Tank and Iron Rack Suitable for wall mounted toilet