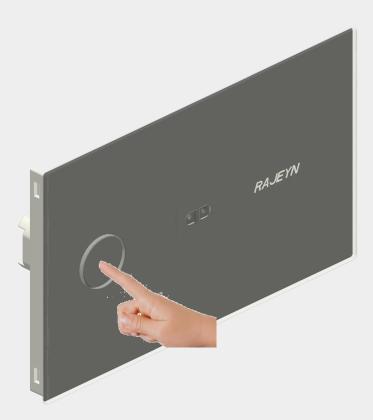

#### **Automatic Sensor and Manual Push Button**

The concealed cistern is both sensor and manual override operated. The manual push button is stand-by. If the sensor is not working, you can press the pneumatic push button to activate water flush.