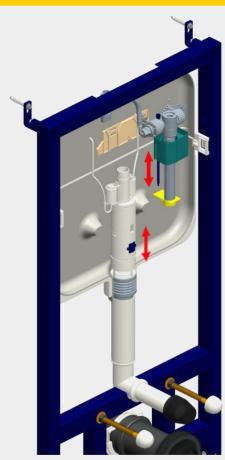

sh Automatic Flush**

The cistern will automatic flush after use. The sensor will distinguish timing and go for full flush as well as half flush. Using time more than 90 seconds, go for full flush while less than 90 seconds, go for half flush.

#### **LED Light Remind**

- 1) Sensor LED will flash to remind you of replacing new batteries.
- 2) When the sensor is working, the backlight will light up on the logo location.





### **Function-2**





#### **Low Noise During Working**

The cistern is low noise during working.



#### **Automatic Sensor and Manual Push Button**

The concealed cistern is both sensor and manual override operated. The manual push button is stand-by. If the sensor is not working, you can press the pneumatic push button to activate water flush.



### Feature-1





#### **Adjustable Water Flow**

Adjustable water flow based on different wroking conditions and requirement. Adjustable water flow rate is 2.5L/4.5 L or 3L/6 L.

#### **Simple but Great**

The concealed cistern saves space, making the space more concise, cleaning and more convenient.





### Feature-2





#### **Battery and Main Power Supply**

Power supply is DC6V/AC220V. Optional either DC/AC or both.

#### **Easy for Installation**

The system is quite compact. It's easy for installation and maintenance.









# **Thank YOU**