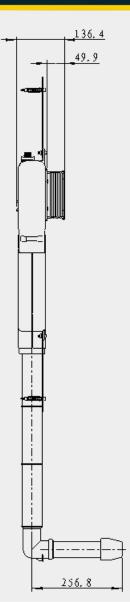

# **Appearance**









## **Configuration**













Water Tank (Short L-Shape Hose) Suitable for standing toilet



Water Tank (Long L-Shape Hose) Suitable for squat toilet



Water Tank and Iron Rack Suitable for wall mounted toilet



### **Sensor Panel**









### **Water Tank-1**









### **Water Tank-2**









### **Water Tank-3**









# **Technical Parameters**



| General Information               |                                                                           |
|-----------------------------------|---------------------------------------------------------------------------|
| Model No.                         | RJY-32-G201D                                                              |
| Туре                              | Automatic Concealed Cistern                                               |
| Material                          | Tempered glass for sensor plate                                           |
| The whole set Includes            | 1.Sensor Plate<br>2.Water Tank (RJY-32-SX01)<br>3.Iron Rack (RJY-32-TJ01) |
| Weight                            | Product weight