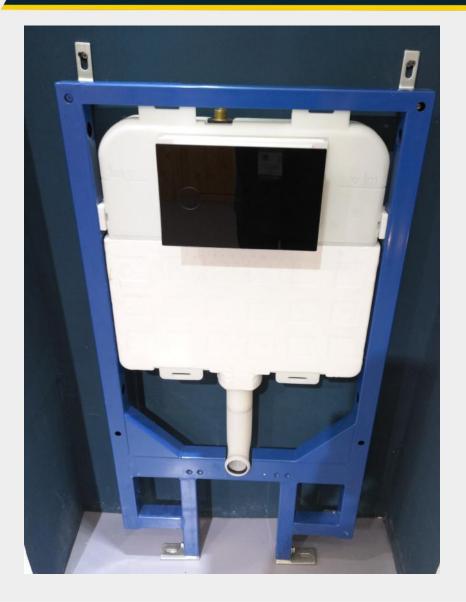

## **Configuration**

Water Tank (Short L-Shape Hose) Suitable for standing toilet

Water Tank (Long L-Shape Hose) Suitable for squat toilet

Water Tank and Iron Rack Suitable for wall mounted toilet

### **Water Tank-2**