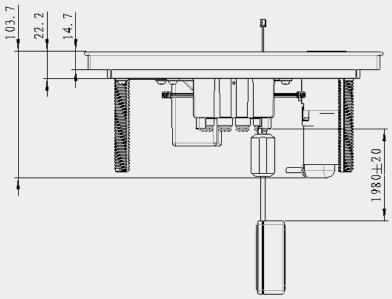

### **Water Tank-1**

# **Technical Parameters**

| General Information               |                                                                           |
|-----------------------------------|---------------------------------------------------------------------------|
| Model No.                         | RJY-32-G201D                                                              |
| Туре                              | Automatic Concealed Cistern                                               |
| Material                          | Tempered glass for sensor plate                                           |
| The whole set Includes            | 1.Sensor Plate<br>2.Water Tank (RJY-32-SX01)<br>3.Iron Rack (RJY-32-TJ01) |
| Weight                            | Product weight about 17KG<br>Volume weight about 25KG                     |
| Warranty                          | One Year                                                                  |
| Technical Parameters              |                                                                           |
| Working power                     | DC6V/AC220V                                                               |
| Average static power consumption  | ≤100uA                                                                    |
| Instant dynamic power consumption | n≤800uA                                                                   |
| Working water pressure            | Pneumatic                                                                 |
| Sensor distance                   | 650mm (30*30cm white board)                                               |
| Water flow                        | 2.5L/4.5 L or 3L/6 L                                                      |
| Low voltage                       | ≤4.5±0.1                                                                  |
| Waterproof grade                  | electrical parts IP65<br>whole unit IP55                                  |
| Package Information               |                                                                           |
| Sensor plate                      | 610*410*270mm; 8pcs/carton                                                |
| Water tank and iron rack          | 1180*630*165mm; 1set/carton                                               |