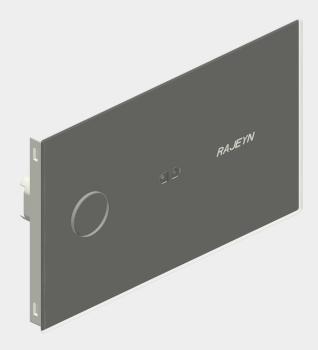

Information               |                                                                           |
| Sensor plate                      | 610*410*270mm; 8pcs/carton                                                |
| Water tank and iron rack          | 1180*630*165mm; 1set/carton                                               |



### **Function-1**





#### **Dual Flush Automatic Flush**

The cistern will automatic flush after use. The sensor will distinguish timing and go for full flush as well as half flush. Using time more than 90 seconds, go for full flush while less than 90 seconds, go for half flush.

#### **LED Light Remind**

- 1) Sensor LED will flash to remind you of replacing new batteries.
- 2) When the sensor is working, the backlight will light up on the logo location.





### **Function-2**





#### **Low Noise During Working**

The cistern is low noise during working.



#### **Automatic Sensor and Manual Push Button**

The concealed cistern is both sensor and manual override operated. The manual push button is stand-by. If the sensor is not working, you can press the pneumatic push button to activate water flush.



### Feature-1





#### **Adjustable Water Flow**

Adjustable water flow based on different wroking conditions and requirement. Adjustable water flow rate is 2.5L/4.5 L or 3L/6 L.

#### **Simple but Great**

The concealed cistern saves space, making the space more concise, cleaning and more convenient.





### Feature-2





#### **Battery and Main Power Supply**

Power supply is DC6V/AC220V. Optional either DC/AC or both.

#### **Easy f