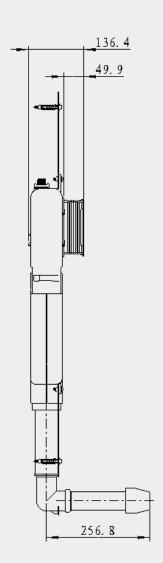

### **Water Tank-3**

# **Technical Parameters**

| General Information               |                                                                           |
|-----------------------------------|---------------------------------------------------------------------------|
| Model No.                         | RJY-32-G201D                                                              |
| Туре                              | Automatic Concealed Cistern                                               |
| Material                          | Tempered glass for sensor plate                                           |
| The whole set Includes            | 1.Sensor Plate<br>2.Water Tank (RJY-32-SX01)<br>3.Iron Rack (RJY-32-TJ01) |
| Weight                            | Product weight about 17KG<br>Volume weight about 25KG                     |
| Warranty                          | One Year                                                                  |
| Technical Parameters              |                                                                           |
| Working power                     | DC6V/AC220V                                                               |
| Average static power consumption  | ≤100uA                                                                    |
| Instant dynamic power consumption | n≤800uA                                                                   |
| Working water pressure            | Pneumatic                                                                 |
| Sensor distance                   | 650mm (30*30cm white board)                                               |
| Water flow                        | 2.5L/4.5 L or 3L/6 L                                                      |
| Low voltage                       | ≤4.5±0.1                                                                  |
| Waterproof grade                  | electrical parts IP65<br>whole unit IP55                                  |
| Package Information               |                                                                           |
| Sensor plate                      | 610*410*270mm; 8pcs/carton                                                |
| Water tank and iron rack          | 1180*630*165mm; 1set/carton                                               |