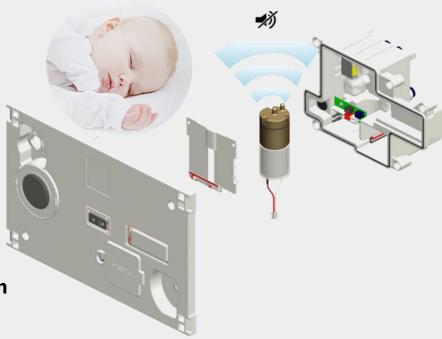

# **Technical Parameters**

| General Information               |                                                                           |
|-----------------------------------|---------------------------------------------------------------------------|
| Model No.                         | RJY-32-G201D                                                              |
| Туре                              | Automatic Concealed Cistern                                               |
| Material                          | Tempered glass for sensor plate                                           |
| The whole set Includes            | 1.Sensor Plate<br>2.Water Tank (RJY-32-SX01)<br>3.Iron Rack (RJY-32-TJ01) |
| Weight                            | Product weight about 17KG<br>Volume weight about 25KG                     |
| Warranty                          | One Year                                                                  |
| Technical Parameters              |                                                                           |
| Working power                     | DC6V/AC220V                                                               |
| Average static power consumption  | ≤100uA                                                                    |
| Instant dynamic power consumption | n≤800uA                                                                   |
| Working water pressure            | Pneumatic                                                                 |
| Sensor distance                   | 650mm (30*30cm white board)                                               |
| Water flow                        | 2.5L/4.5 L or 3L/6 L                                                      |
| Low voltage                       | ≤4.5±0.1                                                                  |
| Waterproof grade                  | electrical parts IP65<br>whole unit IP55                                  |
| Package Information               |                                                                           |
| Sensor plate                      | 610*410*270mm; 8pcs/carton                                                |
| Water tank and iron rack          | 1180*630*165mm; 1set/carton                                               |

#### **LED Light Remind**

- 1) Sensor LED will flash to remind you of replacing new batteries.
- 2) When the sensor is working, the backlight will light up on the logo location.