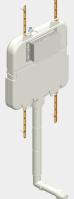

# **Appearance**









## **Configuration**













Water Tank (Short L-Shape Hose) Suitable for standing toilet



Water Tank (Long L-Shape Hose) Suitable for squat toilet



Water Tank and Iron Rack Suitable for wall mounted toilet



### **Sensor Panel**









### **Water Tank-1**









### **Water Tank-2**









### **Water Tank-3**









# **Technical Parameters**



| General Information               |                                                                           |
|-----------------------------------|---------------------------------------------------------------------------|
| Model No.                         | RJY-32-G201D                                                              |
| Туре                              | Automatic Concealed Cistern                                               |
| Mat