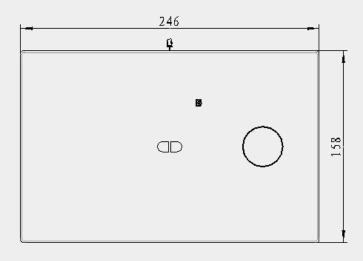

### **Sensor Panel**

# **Technical Parameters**

| General Information               |                                                                           |
|-----------------------------------|---------------------------------------------------------------------------|
| Model No.                         | RJY-32-G201D                                                              |
| Туре                              | Automatic Concealed Cistern                                               |
| Material                          | Tempered glass for sensor plate                                           |
| The whole set Includes            | 1.Sensor Plate<br>2.Water Tank (RJY-32-SX01)<br>3.Iron Rack (RJY-32-TJ01) |
| Weight                            | Product weight about 17KG<br>Volume weight about 25KG                     |
| Warranty                          | One Year                                                                  |
| Technical Parameters              |                                                                           |
| Working power                     | DC6V/AC220V                                                               |
| Average static power consumption  | ≤100uA                                                                    |
| Instant dynamic power consumption | n≤800uA                                                                   |
| Working water pressure            | Pneumatic                                                                 |
| Sensor distance                   | 650mm (30*30cm white board)                                               |
| Water flow                        | 2.5L/4.5 L or 3L/6 L                                                      |
| Low voltage                       | ≤4.5±0.1                                                                  |
| Waterproof grade                  | electrical parts IP65<br>whole unit IP55                                  |
| Package Information               |                                                                           |
| Sensor plate                      | 610*410*270mm; 8pcs/carton                                                |
| Water tank and iron rack          | 1180*630*165mm; 1set/carton                                               |