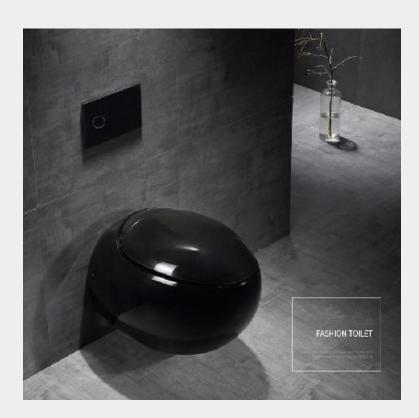

# **Appearance**

#### **Simple but Great**

The concealed cistern saves space, making the space more concise, cleaning and more convenient.