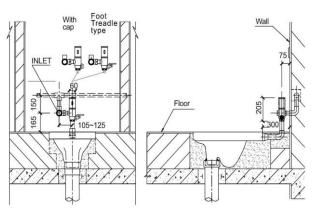

## FUZHOU RAJEYN ELECTRONIC SCI-TEC., LTD.

ADD: No 1 Shiziting Road,Cangshan district,Fuzhou city,Fujian Province P.C.: 350008 Email:info@rajeyn.com Tel:+86-591-83519869

| General Information     |                                 |
|-------------------------|---------------------------------|
| Model                   | RJY-31-B102D                    |
| Туре                    | Exposed Toilet Sensor Flusher   |
| Material                | Brass with Chroming             |
| Valve                   | Pulse solenoid valve            |
| Net Weight              | 2.28kg                          |
| Gross Weight            | 2.62kg                          |
| Warranty                | One Year                        |
| Technical Parameters    |                                 |
| Working Voltage         | DC6V                            |
| Average static power    | <40uA                           |
| Instant dynamic power   | <600mA                          |
| Working water pressure  | 0.2-0.7MPa                      |
| Default Sensor distance | 65±6cm to Standard White Board  |
|                         | (About 45cm to Human Body)      |
| Adjustable Sensor Range | 50-80cm to Standard White Board |
| Response Time           | 38                              |
| Flush duration          | After-flush: 4s                 |
| Environment temperature | 1~40℃                           |
| Medium temperature      | 0~65℃                           |
| Inlet/Outlet diameter   | G1"                             |
| Package Information     |                                 |
| Inner package           | 305*215*65mm                    |
| Outer package           | 670*320*215mm                   |
| Quantity per carton     | 9                               |