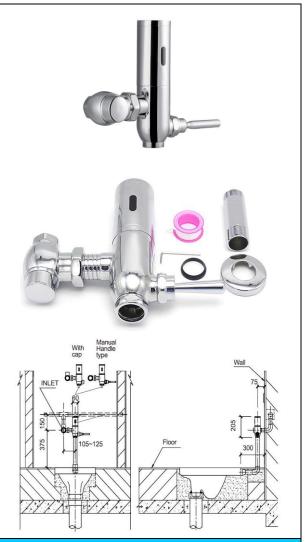

## FUZHOU RAJEYN ELECTRONIC SCI-TEC., LTD.

ADD: No 1 Shiziting Road, Cangshan district, Fuzhou city, Fujian Province P.C.: 350008 Email:info@rajeyn.com Tel:+86-591-83519869

| General Information     |                                 |
|-------------------------|---------------------------------|
| Model                   | RJY-31-B101D                    |
| Туре                    | Exposed Toilet Sensor Flusher   |
| Material                | Brass with Chroming             |
| Valve                   | Pulse solenoid valve            |
| Net Weight              | 2.38kg                          |
| Gross Weight            | 2.6kg                           |
| Warranty                | One Year                        |
| Technical Parameters    |                                 |
| Working Voltage         | DC6V                            |
| Average static power    | <40uA                           |
| Instant dynamic power   | <600mA                          |
| Working water pressure  | 0.2-0.7MPa                      |
| Default Sensor distance | 65±6cm to Standard White Board  |
|                         | (About 45cm to Human Body)      |
| Adjustable Sensor Range | 50-80cm to Standard White Board |
| Response Time           | 38                              |
| Flush duration          | After-flush: 4s                 |
| Environment temperature | 1~40℃                           |
| Medium temperature      | 0~65℃                           |
| Inlet/Outlet diameter   | G1"                             |
| Package Information     |                                 |
| Inner package           | 305*215*65mm                    |
| Outer package           | 670*320*215mm                   |
| Quantity per carton     | 9                               |