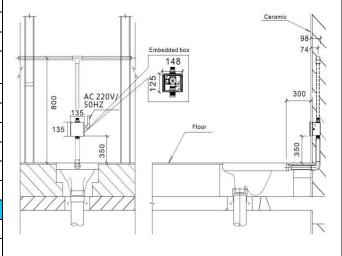

## FUZHOU RAJEYN ELECTRONIC SCI-TEC., LTD.

ADD: No 1 Shiziting Road,Cangshan district,Fuzhou city,Fujian Province P.C.: 350008 Email:info@rajeyn.com Tel:+86-591-83519869

| General Information     |                                  |
|-------------------------|----------------------------------|
| Model                   | RJY-30-S203AD                    |
| Туре                    | Concealed Toilet Sensor Flusher  |
| Material                | 304 Stainless Steel Sensor Panel |
| Valve                   | Pulse solenoid valve             |
| Net Weight              | 1.8kg                            |
| Gross Weight            | 2.5kg                            |
| Warranty                | One Year                         |
| Technical Parameters    |                                  |
| Working Voltage         | DC3V & AC220V                    |
| Average static power    | <40uA                            |
| Instant dynamic power   | <600mA                           |
| Working water pressure  | 0.2-0.7MPa                       |
| Default Sensor distance | 65±6cm to Standard White Board   |
|                         | (About 45cm to Human Body)       |
| Adjustable Sensor Range | 50-80cm to Standard White Board  |
| Response Time           | 3S                               |
| Flush duration          | After-flush: 4s                  |
| Environment temperature | 1~40°C                           |
| Medium temperature      | 0~65°C                           |
| Inlet/Outlet diameter   | G1"                              |
| Package Information     |                                  |
| Inner package           | 375*165*112                      |
| Outer package           | 525*395*360                      |
| Quantity per carton     | 9                                |