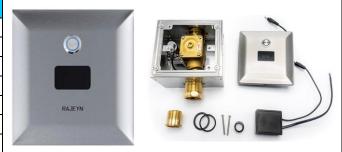

## FUZHOU RAJEYN ELECTRONIC SCI-TEC., LTD.

ADD: No 1 Shiziting Road,Cangshan district,Fuzhou city,Fujian Province P.C.: 350008 Email:info@rajeyn.com Tel:+86-591-83519869

| General Information     |                                  |
|-------------------------|----------------------------------|
| Model                   | RJY-30-S203AD                    |
| Туре                    | Concealed Toilet Sensor Flusher  |
| Material                | 304 Stainless Steel Sensor Panel |
| Valve                   | Pulse solenoid valve             |
| Net Weight              | 1.8kg                            |
| Gross Weight            | 2.5kg                            |
| Warranty                | One Year                         |
| Technical Parameters    |                                  |
| Working Voltage         | DC3V & AC220V                    |
| Average static power    | <40uA                            |
| Instant dynamic power   | <600mA                           |
| Working water pressure  | 0.2-0.7MPa                       |
| Default Sensor distance | 65±6cm to Standard White Board   |
|                         | (About 45cm to Human Body)       |
| Adjustable Sensor Range | 50-80cm to Standard White Board  |
| Response Time           | 3S                               |
| Flush duration          | After-flush: 4s                  |
| Environment temperature | 1~40°C                           |
| Medium temperature      | 0~65°C                           |
| Inlet/Outlet diameter   | G1"                              |
| Package Information     |                                  |
| Inner package           | 375*165*112                      |
| Outer package           | 525*395*360                      |
| Quantity per carton     | 9                                |