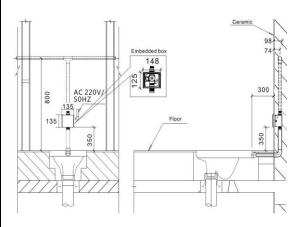

## FUZHOU RAJEYN ELECTRONIC SCI-TEC., LTD.

ADD: No 1 Shiziting Road,Cangshan district,Fuzhou city,Fujian Province P.C.: 350008 Email:info@rajeyn.com Tel:+86-591-83519869

| General Information     |                                  |
|-------------------------|----------------------------------|
| Model                   | RJY-30-S202AD                    |
| Туре                    | Concealed Toilet Sensor Flusher  |
| Material                | 304 Stainless Steel Sensor Panel |
| Valve                   | Pulse solenoid valve             |
| Net Weight              | 1.8kg                            |
| Gross Weight            | 2.5kg                            |
| Warranty                | One Year                         |
| Technical Parameters    |                                  |
| Working Voltage         | DC3V & AC220V                    |
| Average static power    | <40uA                            |
| Instant dynamic power   | <600mA                           |
| Working water pressure  | 0.2-0.7MPa                       |
| Default Sensor distance | 65±6cm to Standard White Board   |
|                         | (About 45cm to Human Body)       |
| Adjustable Sensor Range | 50-80cm to Standard White Board  |
| Response Time           | 3S                               |
| Flush duration          | After-flush: 4s                  |
| Environment temperature | 1~40°C                           |
| Medium temperature      | 0~65°C                           |
| Inlet/Outlet diameter   | G1"                              |
| Package Information     |                                  |
| Inner package           | 375*165*112                      |
| Outer package           | 525*395*360                      |
| Quantity per carton     | 9                                |