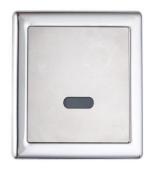

## FUZHOU RAJEYN ELECTRONIC SCI-TEC., LTD.

ADD: No 1 Shiziting Road, Cangshan district, Fuzhou city, Fujian Province P.C.: 350008 Email:info@rajeyn.com Tel:+86-591-83519869

| General Information     |                                  |
|-------------------------|----------------------------------|
| Model                   | RJY-30-S107AD                    |
| Туре                    | Concealed Toilet Sensor Flusher  |
| Material                | 304 Stainless Steel Sensor Panel |
| Valve                   | Pulse solenoid valve             |
| Net Weight              | 2kg                              |
| Gross Weight            | 2.37KG                           |
| Warranty                | One Year                         |
| Technical Parameters    |                                  |
| Working Voltage         | DC6V & AC220V                    |
| Average static power    | <40uA                            |
| Instant dynamic power   | <600mA                           |
| Working water pressure  | 0.2-0.7MPa                       |
| Default Sensor distance | 65±6cm to Standard White Board   |
|                         | (About 45cm to Human Body)       |
| Adjustable Sensor Range | 50-80cm to Standard White Board  |
| Response Time           | 3S                               |
| Flush duration          | After-flush: 4s                  |
| Environment temperature | 1~40°C                           |
| Medium temperature      | 0~65°C                           |
| Inlet/Outlet diameter   | G1"                              |
| Package Information     |                                  |
| Inner package           | 375*165*112                      |
| Outer package           | 525*395*360                      |
| Quantity per carton     | 9                                |