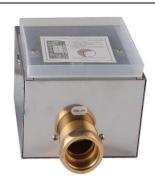

## FUZHOU RAJEYN ELECTRONIC SCI-TEC., LTD.

ADD: No 1 Shiziting Road, Cangshan district, Fuzhou city, Fujian Province P.C.: 350008 Email:info@rajeyn.com Tel:+86-591-83519869

| General Information     |                                  |
|-------------------------|----------------------------------|
| Model                   | RJY-30-S107AD                    |
| Туре                    | Concealed Toilet Sensor Flusher  |
| Material                | 304 Stainless Steel Sensor Panel |
| Valve                   | Pulse solenoid valve             |
| Net Weight              | 2kg                              |
| Gross Weight            | 2.37KG                           |
| Warranty                | One Year                         |
| Technical Parameters    |                                  |
| Working Voltage         | DC6V & AC220V                    |
| Average static power    | <40uA                            |
| Instant dynamic power   | <600mA                           |
| Working water pressure  | 0.2-0.7MPa                       |
| Default Sensor distance | 65±6cm to Standard White Board   |
|                         | (About 45cm to Human Body)       |
| Adjustable Sensor Range | 50-80cm to Standard White Board  |
| Response Time           | 3S                               |
| Flush duration          | After-flush: 4s                  |
| Environment temperature | 1~40°C                           |
| Medium temperature      | 0~65°C                           |
| Inlet/Outlet diameter   | G1"                              |
| Package Information     |                                  |
| Inner package           | 375*165*112                      |
| Outer package           | 525*395*360                      |
| Quantity per carton     | 9                                |