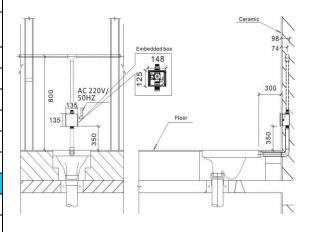

## FUZHOU RAJEYN ELECTRONIC SCI-TEC., LTD.

ADD: No 1 Shiziting Road, Cangshan district, Fuzhou city, Fujian Province P.C.: 350008 Email:info@rajeyn.com Tel:+86-591-83519869

| General Information     |                                  |
|-------------------------|----------------------------------|
| Model                   | RJY-30-S107AD                    |
| Туре                    | Concealed Toilet Sensor Flusher  |
| Material                | 304 Stainless Steel Sensor Panel |
| Valve                   | Pulse solenoid valve             |
| Net Weight              | 2kg                              |
| Gross Weight            | 2.37KG                           |
| Warranty                | One Year                         |
| Technical Parameters    |                                  |
| Working Voltage         | DC6V & AC220V                    |
| Average static power    | <40uA                            |
| Instant dynamic power   | <600mA                           |
| Working water pressure  | 0.2-0.7MPa                       |
| Default Sensor distance | 65±6cm to Standard White Board   |
|                         | (About 45cm to Human Body)       |
| Adjustable Sensor Range | 50-80cm to Standard White Board  |
| Response Time           | 3S                               |
| Flush duration          | After-flush: 4s                  |
| Environment temperature | 1~40°C                           |
| Medium temperature      | 0~65°C                           |
| Inlet/Outlet diameter   | G1"                              |
| Package Information     |                                  |
| Inner package           | 375*165*112                      |
| Outer package           | 525*395*360                      |
| Quantity per carton     | 9                                |