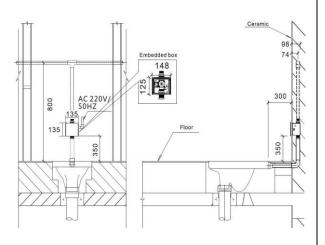

## FUZHOU RAJEYN ELECTRONIC SCI-TEC., LTD.

ADD: No 1 Shiziting Road,Cangshan district,Fuzhou city,Fujian Province P.C.: 350008 Email:info@rajeyn.com Tel:+86-591-83519869

| General Information     |                                  |
|-------------------------|----------------------------------|
| Model                   | RJY-30-S102AD                    |
| Туре                    | Concealed Toilet Sensor Flusher  |
| Material                | 304 Stainless Steel Sensor Panel |
| Valve                   | Pulse solenoid valve             |
| Net Weight              | 1.8KG                            |
| Gross Weight            | 2.5KG                            |
| Warranty                | One Year                         |
| Technical Parameters    |                                  |
| Working Voltage         | DC3V & AC220V                    |
| Average static power    | <40uA                            |
| Instant dynamic power   | <600mA                           |
| Working water pressure  | 0.2-0.7MPa                       |
| Default Sensor distance | 65±6cm to Standard White Board   |
|                         | (About 45cm to Human Body)       |
| Adjustable Sensor Range | 50-80cm to Standard White Board  |
| Response Time           | 38                               |
| Flush duration          | After-flush: 4s                  |
| Environment temperature | 1~40°C                           |
| Medium temperature      | 0~65°C                           |
| Inlet/Outlet diameter   | G1"                              |
| Package Information     |                                  |
| Inner package           | 375*165*112                      |
| Outer package           | 525*395*360                      |
| Quantity per carton     | 9                                |