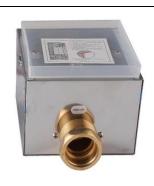

## FUZHOU RAJEYN ELECTRONIC SCI-TEC., LTD.

ADD: No 1 Shiziting Road,Cangshan district,Fuzhou city,Fujian Province P.C.: 350008 Email:info@rajeyn.com Tel:+86-591-83519869

| General Information     |                                  |
|-------------------------|----------------------------------|
| Model                   | RJY-30-S102AD                    |
| Туре                    | Concealed Toilet Sensor Flusher  |
| Material                | 304 Stainless Steel Sensor Panel |
| Valve                   | Pulse solenoid valve             |
| Net Weight              | 1.8KG                            |
| Gross Weight            | 2.5KG                            |
| Warranty                | One Year                         |
| Technical Parameters    |                                  |
| Working Voltage         | DC3V & AC220V                    |
| Average static power    | <40uA                            |
| Instant dynamic power   | <600mA                           |
| Working water pressure  | 0.2-0.7MPa                       |
| Default Sensor distance | 65±6cm to Standard White Board   |
|                         | (About 45cm to Human Body)       |
| Adjustable Sensor Range | 50-80cm to Standard White Board  |
| Response Time           | 38                               |
| Flush duration          | After-flush: 4s                  |
| Environment temperature | 1~40°C                           |
| Medium temperature      | 0~65°C                           |
| Inlet/Outlet diameter   | G1"                              |
| Package Information     |                                  |
| Inner package           | 375*165*112                      |
| Outer package           | 525*395*360                      |
| Quantity per carton     | 9                                |