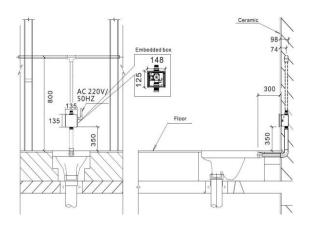

## FUZHOU RAJEYN ELECTRONIC SCI-TEC., LTD.

ADD: No 1 Shiziting Road, Cangshan district, Fuzhou city, Fujian Province P.C.: 350008 Email:info@rajeyn.com Tel:+86-591-83519869

| General Information     |                                  |
|-------------------------|----------------------------------|
| Model                   | RJY-30-S101AD                    |
| Туре                    | Concealed Toilet Sensor Flusher  |
| Material                | 304 Stainless Steel Sensor Panel |
| Valve                   | Pulse solenoid valve             |
| Net Weight              | 1.8KG                            |
| Gross Weight            | 2.5KG                            |
| Warranty                | One Year                         |
| Technical Parameters    |                                  |
| Working Voltage         | DC3V & AC220V                    |
| Average static power    | <40uA                            |
| Instant dynamic power   | <600mA                           |
| Working water pressure  | 0.2-0.7MPa                       |
| Default Sensor distance | 65±6cm to Standard White Board   |
|                         | (About 45cm to Human Body)       |
| Adjustable Sensor Range | 50-80cm to Standard White Board  |
| Response Time           | 3S                               |
| Flush duration          | After-flush: 4s                  |
| Environment temperature | 1~40℃                            |
| Medium temperature      | 0~65℃                            |
| Inlet/Outlet diameter   | G1"                              |
| Package Information     |                                  |
| Inner package           | 375*165*112                      |
| Outer package           | 525*395*360                      |
| Quantity per carton     | 9                                |