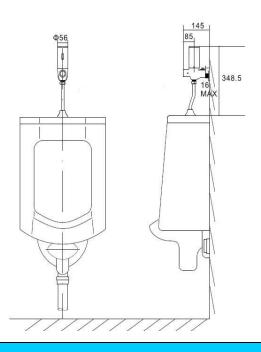

## FUZHOU RAJEYN ELECTRONIC SCI-TEC., LTD.

ADD: No 1 Shiziting Road,Cangshan district,Fuzhou city,Fujian Province P.C.: 350008 Email:info@rajeyn.com Tel:+86-591-83519869

| General Information        |                                  |
|----------------------------|----------------------------------|
| Model                      | RJY-21-B102D                     |
| Туре                       | Exposed Urinal Sensor Flusher    |
| Material                   | Brass with Chroming Sensor Panel |
| Valve                      | Pulse solenoid valve             |
| Net Weight                 | 1.44kg                           |
| Gross Weight               | 1.66kg                           |
| Warranty                   | One Year                         |
| Technical Parameters       |                                  |
| Working Voltage            | DC6V                             |
| Average static power       | <40uA                            |
| Instant dynamic power      | <600mA                           |
| Working water pressure     | 0.05-0.7MPa                      |
| Default Sensor distance    | 65±6cm to Standard White Board   |
|                            | (About 45cm to Human Body)       |
| Adjustable Sensor Range    | 50-80cm to Standard White Board  |
| Response Time              | 2S                               |
| Flush duration             | 2s pre-flush;                    |
|                            | 6s after-flush                   |
| Embedded Box/Reserved Size | /                                |
| Environment temperature    | 1~40℃                            |
| Medium temperature         | <b>0~65</b> ℃                    |
| Inlet/Outlet diameter      | G1/2"                            |
| Package Information        |                                  |
| Inner package              | 206*181*75mm                     |
| Outer package              | 425*380*247mm                    |
| Quantity per carton        | 12                               |