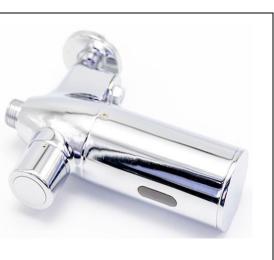

## FUZHOU RAJEYN ELECTRONIC SCI-TEC., LTD.

ADD: No 1 Shiziting Road,Cangshan district,Fuzhou city,Fujian Province P.C.: 350008 Email:info@rajeyn.com Tel:+86-591-83519869

| General Information        |                                  |
|----------------------------|----------------------------------|
| Model                      | RJY-21-B102D                     |
| Туре                       | Exposed Urinal Sensor Flusher    |
| Material                   | Brass with Chroming Sensor Panel |
| Valve                      | Pulse solenoid valve             |
| Net Weight                 | 1.44kg                           |
| Gross Weight               | 1.66kg                           |
| Warranty                   | One Year                         |
| Technical Parameters       |                                  |
| Working Voltage            | DC6V                             |
| Average static power       | <40uA                            |
| Instant dynamic power      | <600mA                           |
| Working water pressure     | 0.05-0.7MPa                      |
| Default Sensor distance    | 65±6cm to Standard White Board   |
|                            | (About 45cm to Human Body)       |
| Adjustable Sensor Range    | 50-80cm to Standard White Board  |
| Response Time              | 2S                               |
| Flush duration             | 2s pre-flush;                    |
|                            | 6s after-flush                   |
| Embedded Box/Reserved Size | /                                |
| Environment temperature    | 1~40℃                            |
| Medium temperature         | <b>0~65</b> ℃                    |
| Inlet/Outlet diameter      | G1/2"                            |
| Package Information        |                                  |
| Inner package              | 206*181*75mm                     |
| Outer package              | 425*380*247mm                    |
| Quantity per carton        | 12                               |

**Product Feature** 

1) Automatic on/off: Infrared sensor urinal flusher automatically turns on and off (Convenience & Hygiene).

2) Adjustable sensor range by a remote controller (optional).

3) Flush program: 2s for pre-flush & 6s for after-flush.