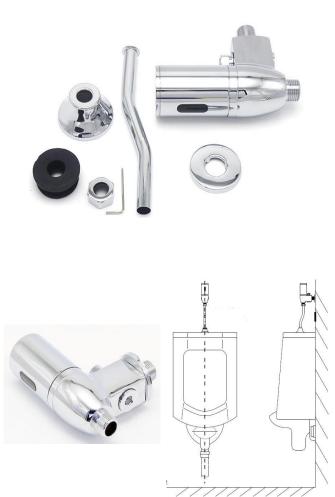

## FUZHOU RAJEYN ELECTRONIC SCI-TEC., LTD.

ADD: No 1 Shiziting Road,Cangshan district,Fuzhou city,Fujian Province P.C.: 350008 Email:info@rajeyn.com Tel:+86-591-83519869

| General Information        |                                                           |
|----------------------------|-----------------------------------------------------------|
| Model                      | RJY-21-B101D                                              |
| Туре                       | Exposed Urinal Sensor Flusher                             |
| Material                   | Brass with Chroming Sensor Panel                          |
| Valve                      | Pulse solenoid valve                                      |
| Net Weight                 | 0.87kg                                                    |
| Gross Weight               | 1.14kg                                                    |
| Warranty                   | One Year                                                  |
| Technical Parameters       |                                                           |
| Working Voltage            | DC6V                                                      |
| Average static power       | <40uA                                                     |
| Instant dynamic power      | <600mA                                                    |
| Working water pressure     | 0.05-0.7MPa                                               |
| Default Sensor distance    | 65±6cm to Standard White Board (About 45cm to Human Body) |
| Adjustable Sensor Range    | 50-80cm to Standard White Board                           |
| Response Time              | 2S                                                        |
| Flush duration             | 2s pre-flush;<br>6s after-flush                           |
| Embedded Box/Reserved Size | /                                                         |
| Environment temperature    | 1~40℃                                                     |
| Medium temperature         | 0~65℃                                                     |
| Inlet/Outlet diameter      | G1/2"                                                     |
| Package Information        |                                                           |
| Inner package              | 206*181*75mm                                              |
| Outer package              | 425*380*247mm                                             |
| Quantity per carton        | 12                                                        |