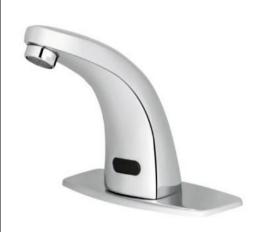

## FUZHOU RAJEYN ELECTRONIC SCI-TEC., LTD.

ADD: No 1 Shiziting Road, Cangshan district, Fuzhou city, Fujian Province P.C.: 350008 Email:info@rajeyn.com Tel:+86-591-83519869

| RJY-11-B121AD                                        |
|------------------------------------------------------|
| Cold Water Basin Faucet                              |
| Brass with Chroming                                  |
| Pulse solenoid valve                                 |
| No Mixer Handle                                      |
| 1.8kg                                                |
| 1.95kg                                               |
| One Year                                             |
|                                                      |
| DC6V&AC100-240V                                      |
| <40uA                                                |
| <600mA                                               |
| 0.05-0.7MPA                                          |
| Automatic ON/OFF                                     |
| 25±2cm to Standard White Board (About 16cm to Hands) |
| 15-45cm to Standard White Board                      |
| 0.6s                                                 |
| 60±6s                                                |
| 1~40℃                                                |
| 0~65℃                                                |
| G1/2"                                                |
|                                                      |
| 375*165*112                                          |
| 525*395*360                                          |
| 9                                                    |
|                                                      |

## **Product Feature**

- 1) Automatic on/off: Infrared sensor faucet automatically turns on and off (Convenience & Hygiene).
- 2) Adjustable sensor range by a remote controller (optional).
- 3) Time Limit: Washing time is set for 60 seconds.
- 4) Low power indication: This may indicate it is time to replace existing batteries with new ones or there is not enough power going to unit.
- 5) Water saving: Water efficient faucet reduces overall water usage without sacrificing water pressure.
- 6) Energy saving: Battery shall last approximately 3000 times/month for1.5 years.
- 7) Sensor lifespan:500,000 times on and off. Valve lifespan:500,000 times on and off.