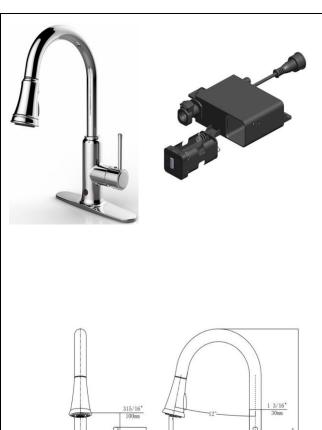

## FUZHOU RAJEYN ELECTRONIC SCI-TEC., LTD.

ADD: No 1 Shiziting Road, Cangshan district, Fuzhou city, Fujian Province P.C.: 350008 Email:info@rajeyn.com Tel:+86-591-83519869

| General Information     |                                                     |
|-------------------------|-----------------------------------------------------|
| Model                   | RJY-10-Z102.1D                                      |
| Туре                    | Motion Sensor Kitchen Faucet                        |
| Faucet Material         | Stainless Steel & Zinc Alloy (Chroming)             |
| Valve                   | Pulse solenoid valve                                |
| Mixer                   | With Mixer Handle                                   |
| Net Weight              | 2.68kg                                              |
| Gross Weight            | 3.58kg                                              |
| Warranty                | One Year                                            |
| Technical Parameters    |                                                     |
| Working Voltage         | DC6V                                                |
| Average static power    | <40uA                                               |
| Instant dynamic power   | <600mA                                              |
| Working water pressure  | 0.05-0.7MPa                                         |
| Sensor Mode             | Motion ON/OFF                                       |
| Default Sensor distance | 10±2cm to Standard White Board (About 6cm to Hands) |
| Adjustable Sensor Range | 5-15cm to Standard White Board                      |
| Response Time           | 0.6s                                                |
| Max Water Flow          | 180s±15s                                            |
| Environment temperature | 1~40°C                                              |
| Medium temperature      | 0~65℃                                               |
| Inlet/Outlet diameter   | G1/2"                                               |
| Package Information     |                                                     |
| Inner package           | 560*250*80mm                                        |
| Outer package           | 585*570*270mm                                       |
| Quantity per carton     | 6                                                   |

## **Product Feature**

- 1) It's wave-on sensor. Hands wave once, water flows while hands wave again water stops. Security stop 3min.
- 2) Cold & hot water: There is a mixer within the faucet to adjust water temperature.
- 3) Sensor STOPS working as long as manual handle activated.
- 4) Low power indication: This may indicate it is time to replace existing batteries with new ones or there is not enough power.
- 5) 360° rotation; Pull-out water hose with manul button to switch waterfall-flow or shower-rain-flow.
- 6) Water saving: Water efficient faucet reduces overall water usage without sacrificing water pressure.
- 7)Sensor lifespan:500,000 times on and off. Valve lifespan:500,000 times opening.
- 8) Energy saving: Battery shall last approximately 3000 times/month for one year.
- 9) Standby knob: To switch sensor mode and manual mode.