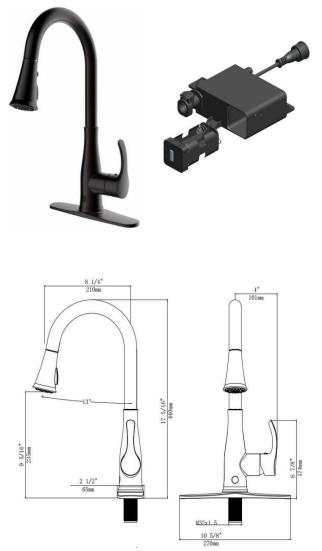

## FUZHOU RAJEYN ELECTRONIC SCI-TEC., LTD.

ADD: No 1 Shiziting Road, Cangshan district, Fuzhou city, Fujian Province P.C.: 350008 Email:info@rajeyn.com Tel:+86-591-83519869

| Model                   | RJY-10-Z101.2D                                      |
|-------------------------|-----------------------------------------------------|
| Гуре                    | Motion Sensor Kitchen Faucet                        |
| Faucet Material         | Stainless Steel & Zinc Alloy (Black                 |
| /alve                   | Pulse solenoid valve                                |
| Mixer                   | With Mixer Handle                                   |
| Net Weight              | 2.7kg                                               |
| Gross Weight            | 3.6kg                                               |
| Warranty                | One Year                                            |
| Technical Parameters    |                                                     |
| Working Voltage         | DC6V                                                |
| Average static power    | <40uA                                               |
| Instant dynamic power   | <600mA                                              |
| Working water pressure  | 0.05-0.7MPa                                         |
| Sensor Mode             | Motion ON/OFF                                       |
| Default Sensor distance | 10±2cm to Standard White Board (About 6cm to Hands) |
| Adjustable Sensor Range | 5-15cm to Standard White Board                      |
| Response Time           | 0.6s                                                |
| Max Water Flow          | 180s±15s                                            |
| Environment temperature | 1~40℃                                               |
| Medium temperature      | 0~65℃                                               |
| Inlet/Outlet diameter   | G1/2"                                               |
| Package Information     |                                                     |
| Inner package           | 560*250*80mm                                        |
| Outer package           | 585*570*270mm                                       |
| Quantity per carton     | 6                                                   |